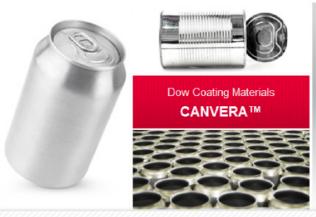

### A Fresh Approach: CANVERA™ Polyolefin Dispersion

# canvera

a fresh approach to can coatings by

### **Technology**

CANVERA™ Polyolefin Dispersions offers an excellent food and flavor protection profile, excellent adhesion, corrosion protection and flexibility without impact on flavor. This innovation eliminates material traditionally found in epoxy or alternative coating systems that are of concern for many consumers.

http://coatings.dow.com/en/products/canvera