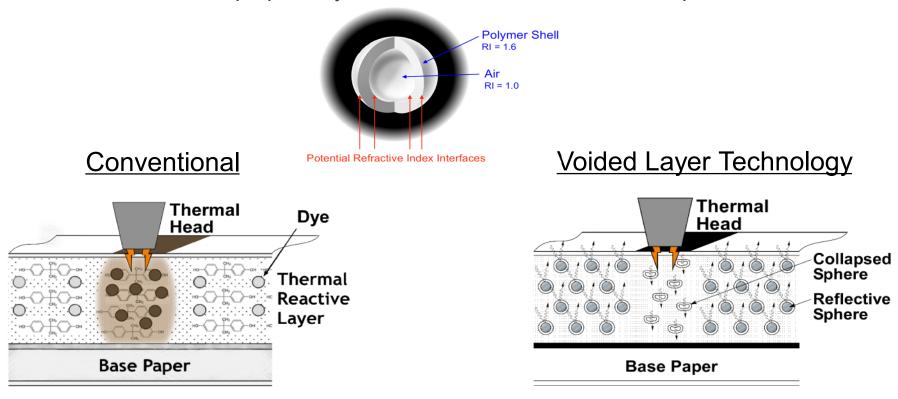

### **Thermal Paper Free of Chemical Developers**

ROPAQUE™ NT-2900 Opaque Polymer for BLUE 4EST™ Thermal Paper

# **Thermal Paper Free of Chemical Developers**

ROPAQUE™ NT-2900 Opaque Polymer for BLUE 4EST™ Thermal Paper

# **Before Printing**

# After Printing

2017 Presidential Green Chemistry Challenge Award joint with partner Koehler Paper Group