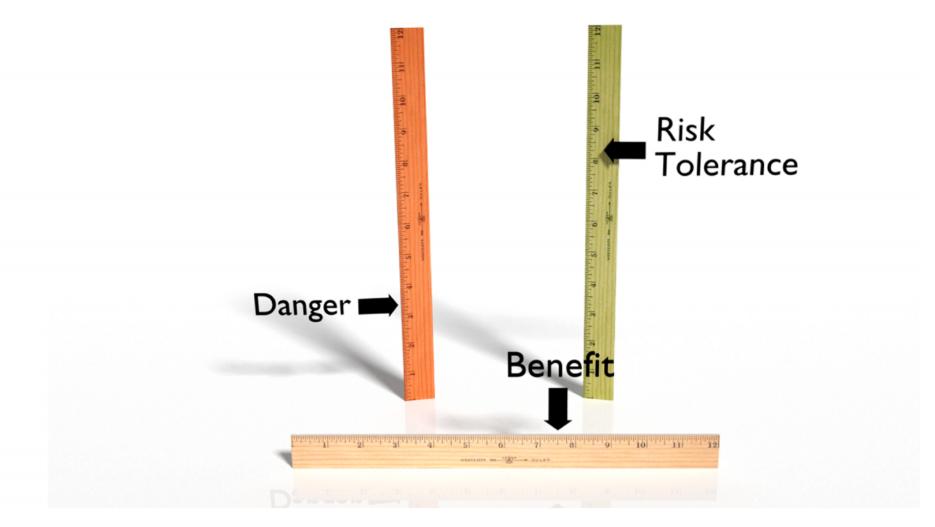

#### Increasing Confidence in Chemical Technology

Dow increases confidence in the safe use of chemical technology through transparency, dialogue, unprecedented collaboration, research, and our own actions.