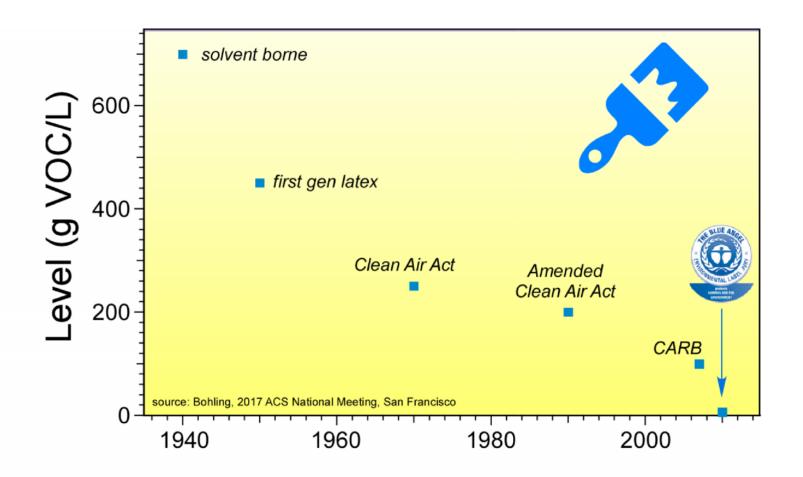

### A Fresh Approach: CANVERA™ Polyolefin Dispersion

# canvera

a fresh approach to can coatings by

### **Technology**

CANVERA™ Polyolefin Dispersions offers an excellent food and flavor protection profile, excellent adhesion, corrosion protection and flexibility without impact on flavor. This innovation eliminates material traditionally found in epoxy or alternative coating systems that are of concern for many consumers.