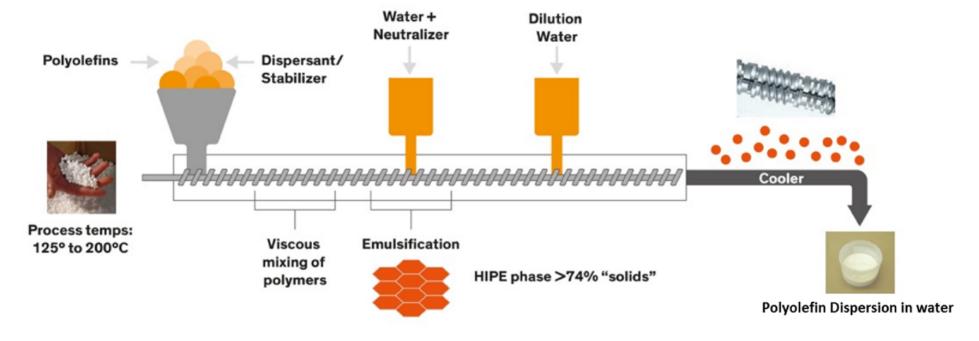

### A Fresh Approach: CANVERA™ Polyolefin Dispersion

### **Technology**

CANVERA™ Polyolefin Dispersions offers an excellent food and flavor protection profile, excellent adhesion, corrosion protection and flexibility without impact on flavor. This innovation eliminates material traditionally found in epoxy or alternative coating systems that are of concern for many consumers.