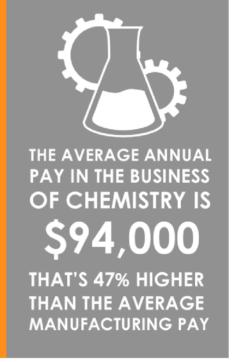

FOR EVERY JOB CREATED BY THE BUSINESS OF CHEMISTRY, 6.3 ARE GENERATED ELSEWHERE IN THE ECONOMY, TOTALING NEARLY 6 MILLION JOBS

THE BUSINESS OF CHEMISTRY PROVIDES

810,000

SKILLED, GOOD-PAYING AMERICAN JOBS