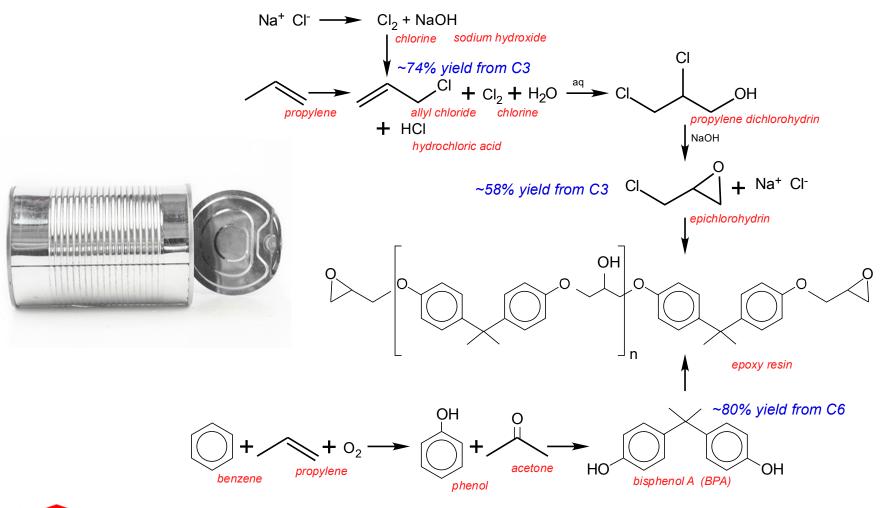

### **Incumbent Epoxy Resin**

# cannera

C<sub>2</sub>H<sub>6</sub> 
$$\xrightarrow{\Delta}$$
 CH<sub>2</sub>=CH<sub>2</sub>  $\xrightarrow{\text{ethylene}}$   $\xrightarrow{\text{polyethylene}}$   $\xrightarrow{\text{polyethylene}}$ 