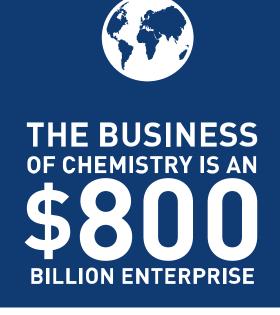

FOR EVERY JOB CREATED BY THE BUSINESS OF CHEMISTRY, 6.3 ARE GENERATED ELSEWHERE IN THE ECONOMY, TOTALING NEARLY 6 MILLION JOBS

THE BUSINESS OF CHEMISTRY PROVIDES

810,000

SKILLED, GOOD-PAYING AMERICAN JOBS